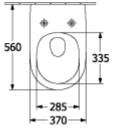

| No                                                                                                        |
| Flush type                                       | Washdown toilet                                                                                           |
| Integrated freshness solution (with ViFresh)     | No                                                                                                        |
| Assembly / Assembly type                         | wall-mounted                                                                                              |
| Outlet / outlet                                  | horizontal outlet                                                                                         |

## TECHNICAL DRAWINGS