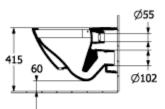

| No                                                                                                        |
| Flush type                                       | Washdown toilet                                                                                           |
| Integrated freshness solution (with ViFresh)     | No                                                                                                        |
| Assembly / Assembly type                         | wall-mounted                                                                                              |
| Outlet / outlet                                  | horizontal outlet                                                                                         |

## TECHNICAL DRAWINGS