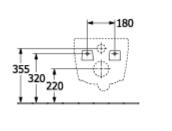

| No                                                                                                        |
| Flush type                                       | Washdown toilet                                                                                           |
| Integrated freshness solution (with ViFresh)     | No                                                                                                        |
| Assembly / Assembly type                         | wall-mounted                                                                                              |
| Outlet / outlet                                  | horizontal outlet                                                                                         |

## TECHNICAL DRAWINGS